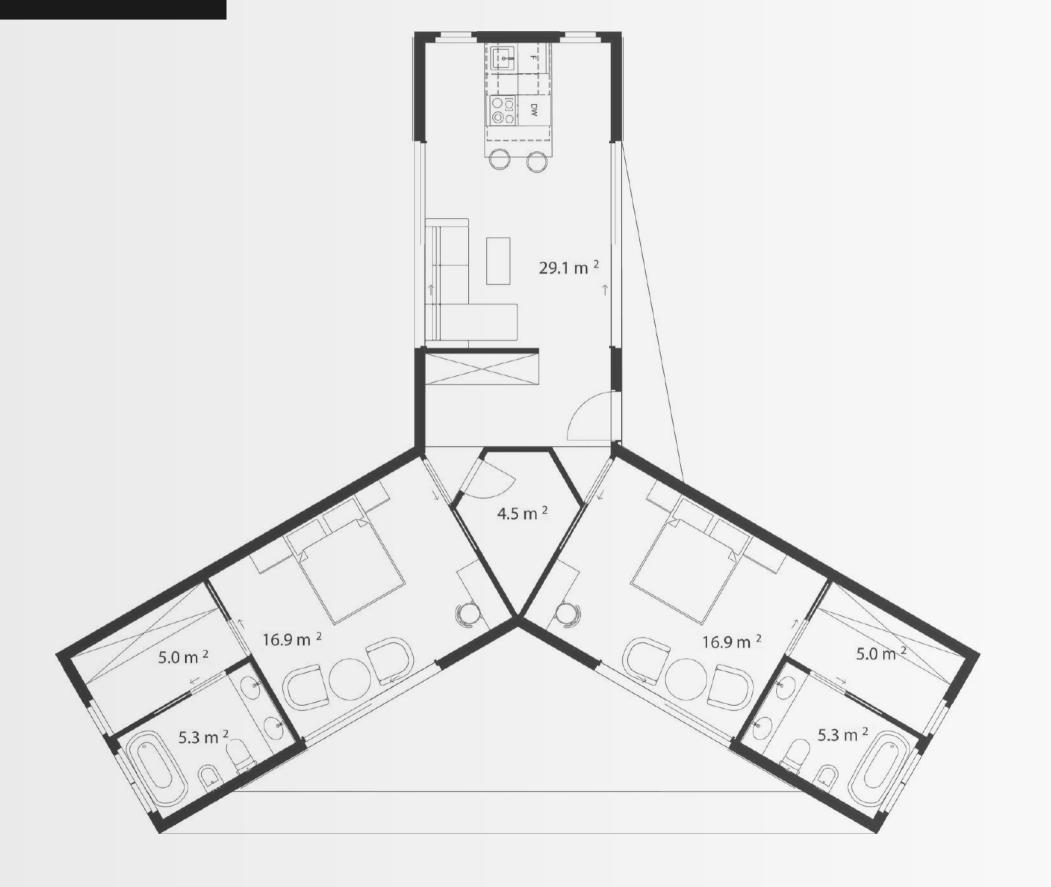

ality that rivals boutique hotels. From precision joinery to the finest finishes, each cabin is a testament to luxury and durability.

Whether for personal use or hospitality purposes, EPIC CABINS deliver unmatched comfort, with all the features necessary for a seamless and enjoyable stay. These are not mere structures—they are designed as modern, fully equipped mini-resorts, aligning with guests' growing desire for beautifully designed, experience-driven accommodations.

In a world where travelers increasingly prioritize design, aesthetics, and unique experiences, EPIC CABINS stands out by capturing attention and exceeding expectations, offering a next-generation solution that redefines what a cabin can be.















# **DUNE-Q FLOOR PLAN**















## **DUNE-Y FLOOR PLAN**















## **DUNE-Z FLOOR PLAN**











#### **DUNE-I FLOOR PLAN**

















## **CORE FLOOR PLAN**











## STELLAR FLOOR PLAN















#### SKYLIGHT FLOOR PLAN

















#### **NUTSA FLOOR PLAN**















#### ANNECY FLOOR PLAN







# WHAT IS EPIC CABINS FOR?



#### CONCEPT

**EPIC CABINS** provides premium, modular solutions designed for various outdoor living and hospitality needs. Our products are tailored for:

- Resort developers, holiday parks, and campsites looking to enhance guest experiences with unique, sustainable cabins and recreational modules.
- Property owners aiming to create personal retreats or Airbnb businesses with distinctive, customizable, and high-quality living spaces.
- Waterfront properties needing floating solutions suc