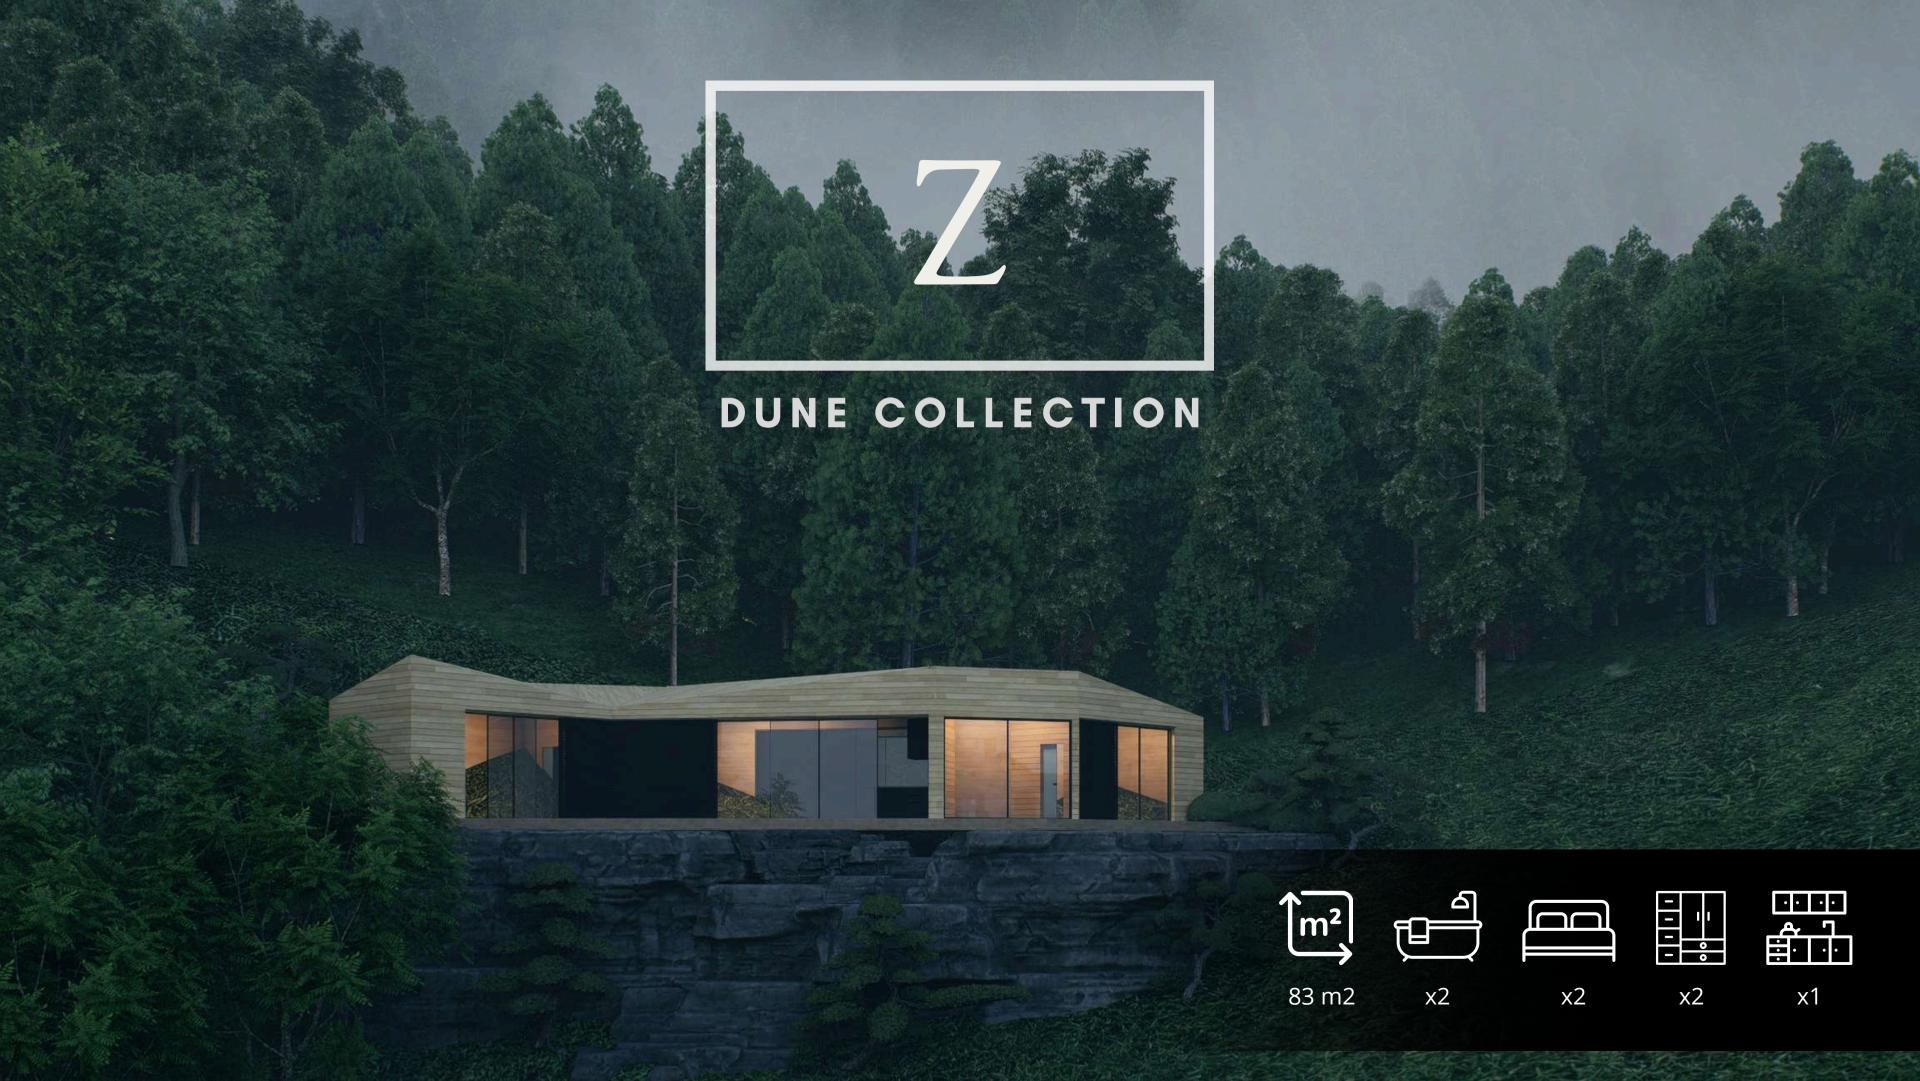

ity that rivals boutique hotels. From precision joinery to the finest finishes, each cabin is a testament to luxury and durability.

Whether for personal use or hospitality purposes, EPIC CABINS deliver unmatched comfort, with all the features necessary for a seamless and enjoyable stay. These are not mere structures—they are designed as modern, fully equipped mini-resorts, aligning with guests' growing desire for beautifully designed, experience-driven accommodations.

In a world where travelers increasingly prioritize design, aesthetics, and unique experiences, EPIC CABINS stands out by capturing attention and exceeding expectations, offering a next-generation solution that redefines what a cabin can be.















# **DUNE-Q FLOOR PLAN**















## **DUNE-Y FLOOR PLAN**















## **DUNE-Z FLOOR PLAN**











#### **DUNE-I FLOOR PLAN**

















## **CORE FLOOR PLAN**











## STELLAR FLOOR PLAN















#### SKYLIGHT FLOOR PLAN

















#### **NUTSA FLOOR PLAN**















#### ANNECY FLOOR PLAN







# WHAT IS EPIC CABINS FOR?



#### CONCEPT

**EPIC CABINS** provides premium, modular solutions designed for various outdoor living and hospitality needs. Our products are tailored for:

- Resort developers, holiday parks, and campsites looking to enhance guest experiences with unique, sustainable cabins and recreational modules.
- Property owners aiming to create personal retreats or Airbnb businesses with distinctive, customizable, and high-quality living spaces.
- Waterfront properties needing floating solutions such