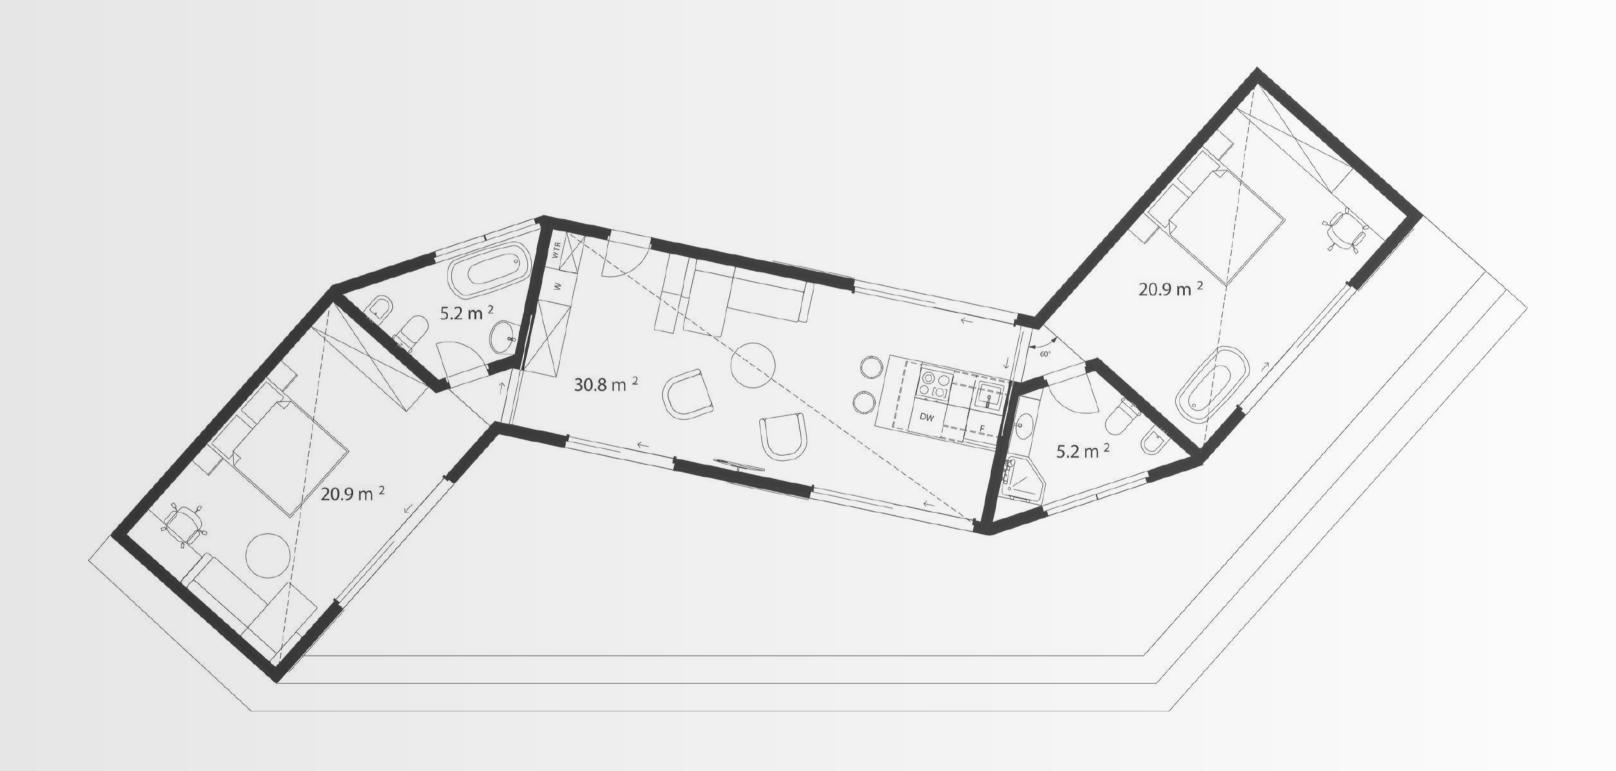

precision joinery to the finest finishes, each cabin is a testament to luxury and durability.

Whether for personal use or hospitality purposes, EPIC CABINS deliver unmatched comfort, with all the features necessary for a seamless and enjoyable stay. These are not mere structures—they are designed as modern, fully equipped mini-resorts, aligning with guests' growing desire for beautifully designed, experience-driven accommodations.

In a world where travelers increasingly prioritize design, aesthetics, and unique experiences, EPIC CABINS stands out by capturing attention and exceeding expectations, offering a next-generation solution that redefines what a cabin can be.















# **DUNE-Q FLOOR PLAN**















## **DUNE-Y FLOOR PLAN**















## **DUNE-Z FLOOR PLAN**











#### **DUNE-I FLOOR PLAN**

















## **CORE FLOOR PLAN**











## STELLAR FLOOR PLAN















#### SKYLIGHT FLOOR PLAN

















#### **NUTSA FLOOR PLAN**















#### ANNECY FLOOR PLAN







# WHAT IS EPIC CABINS FOR?



#### CONCEPT

**EPIC CABINS** provides premium, modular solutions designed for various outdoor living and hospitality needs. Our products are tailored for:

- Resort developers, holiday parks, and campsites looking to enhance guest experiences with unique, sustainable cabins and recreational modules.
- Property owners aiming to create personal retreats or Airbnb businesses with distinctive, customizable, and high-quality living spaces.
- Waterfront properties needing floating solutions such as hotels, saunas, or terraces.
- Outd