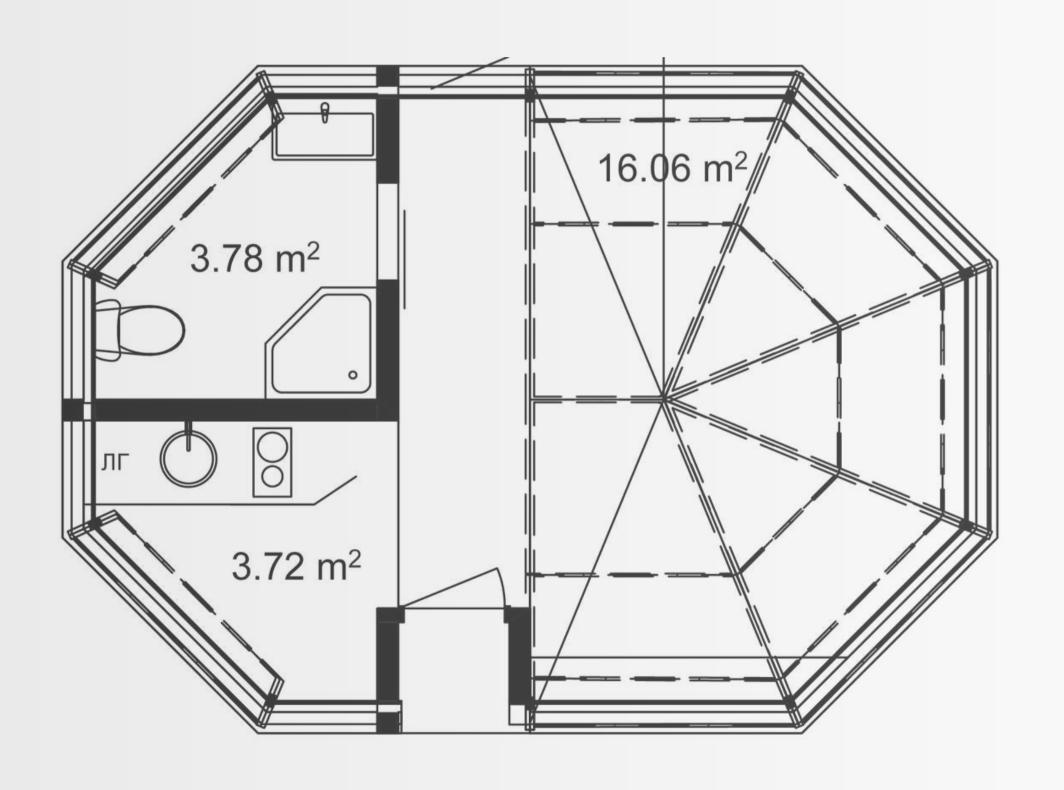

onal use or hospitality purposes, EPIC CABINS deliver unmatched comfort, with all the features necessary for a seamless and enjoyable stay. These are not mere structures—they are designed as modern, fully equipped mini-resorts, aligning with guests' growing desire for beautifully designed, experience-driven accommodations.

In a world where travelers increasingly prioritize design, aesthetics, and unique experiences, EPIC CABINS stands out by capturing attention and exceeding expectations, offering a next-generation solution that redefines what a cabin can be.















# **DUNE-Q FLOOR PLAN**















## **DUNE-Y FLOOR PLAN**















## **DUNE-Z FLOOR PLAN**











#### **DUNE-I FLOOR PLAN**

















## **CORE FLOOR PLAN**











## STELLAR FLOOR PLAN















#### SKYLIGHT FLOOR PLAN

















#### **NUTSA FLOOR PLAN**















#### ANNECY FLOOR PLAN







# WHAT IS EPIC CABINS FOR?



#### CONCEPT

**EPIC CABINS** provides premium, modular solutions designed for various outdoor living and hospitality needs. Our products are tailored for:

- Resort developers, holiday parks, and campsites looking to enhance guest experiences with unique, sustainable cabins and recreational modules.
- Property owners aiming to create personal retreats or Airbnb businesses with distinctive, customizable, and high-quality living spaces.
- Waterfront properties needing floating solutions such as hotels, saunas, or terraces.
- Outdoor experiences, with standalone recreational elements like saunas, bars, jacuzzis, and barbecue areas.

EPIC C