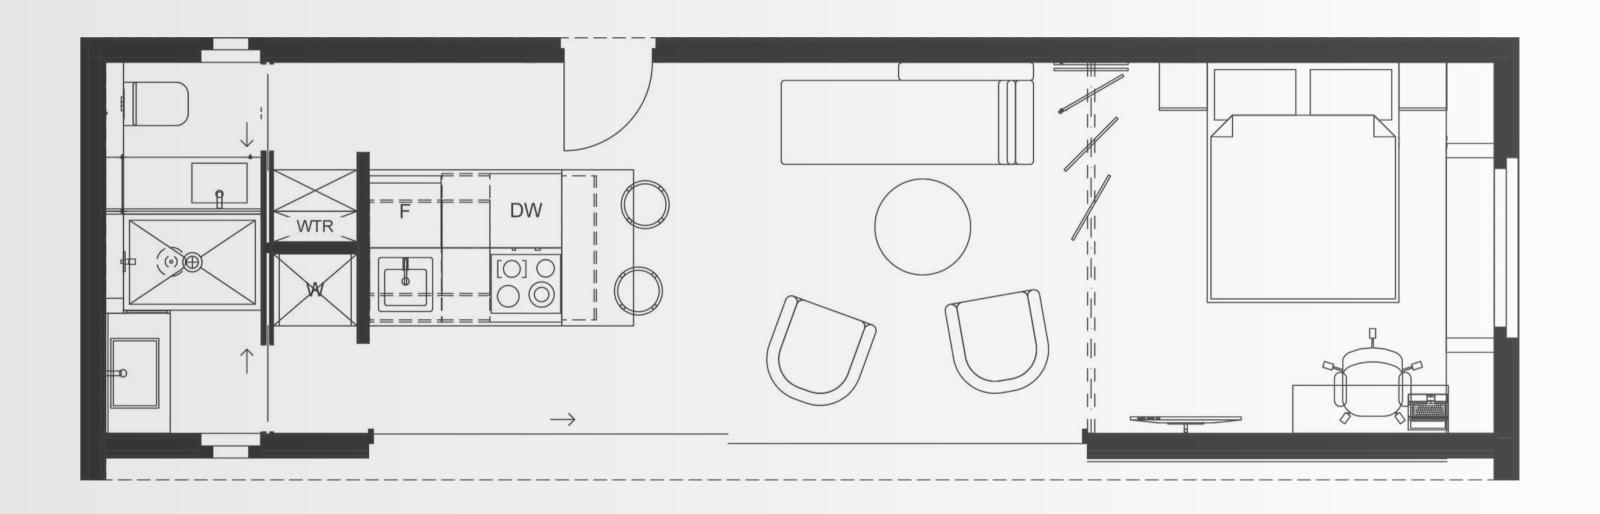

and durability.

Whether for personal use or hospitality purposes, EPIC CABINS deliver unmatched comfort, with all the features necessary for a seamless and enjoyable stay. These are not mere structures—they are designed as modern, fully equipped mini-resorts, aligning with guests' growing desire for beautifully designed, experience-driven accommodations.

In a world where travelers increasingly prioritize design, aesthetics, and unique experiences, EPIC CABINS stands out by capturing attention and exceeding expectations, offering a next-generation solution that redefines what a cabin can be.















# **DUNE-Q FLOOR PLAN**















## **DUNE-Y FLOOR PLAN**















## **DUNE-Z FLOOR PLAN**











#### **DUNE-I FLOOR PLAN**

















## **CORE FLOOR PLAN**











## STELLAR FLOOR PLAN















#### SKYLIGHT FLOOR PLAN

















#### **NUTSA FLOOR PLAN**















#### ANNECY FLOOR PLAN







# WHAT IS EPIC CABINS FOR?



#### CONCEPT

**EPIC CABINS** provides premium, modular solutions designed for various outdoor living and hospitality needs. Our products are tailored for:

- Resort developers, holiday parks, and campsites looking to enhance guest experiences with unique, sustainable cabins and recreational modules.
- Property owners aiming to create personal retreats or Airbnb businesses with distinctive, customizable, and high-quality living spaces.
- Waterfront properties needing floating solutions such as hotels, saunas, or terraces.
- Outdoor experiences, with standalone recreational elements like saunas, bars, jacu