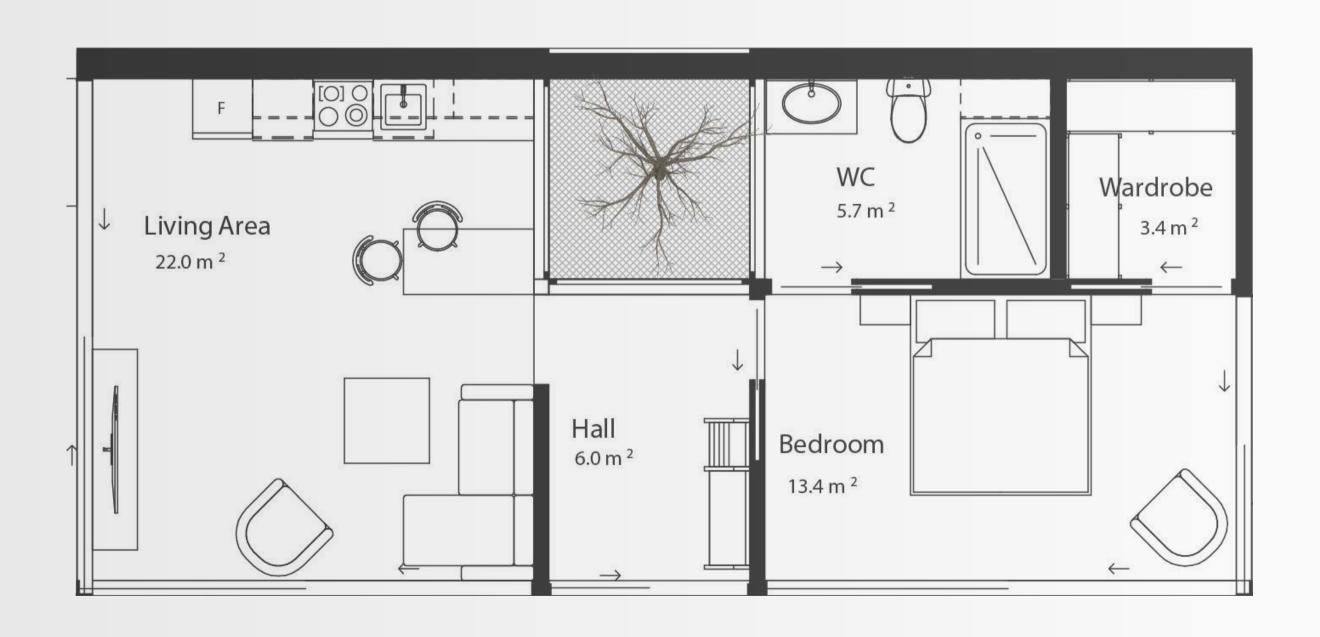

he features necessary for a seamless and enjoyable stay. These are not mere structures—they are designed as modern, fully equipped mini-resorts, aligning with guests' growing desire for beautifully designed, experience-driven accommodations.

In a world where travelers increasingly prioritize design, aesthetics, and unique experiences, EPIC CABINS stands out by capturing attention and exceeding expectations, offering a next-generation solution that redefines what a cabin can be.















# **DUNE-Q FLOOR PLAN**















## **DUNE-Y FLOOR PLAN**















## **DUNE-Z FLOOR PLAN**











#### **DUNE-I FLOOR PLAN**

















## **CORE FLOOR PLAN**











## STELLAR FLOOR PLAN















#### SKYLIGHT FLOOR PLAN

















#### **NUTSA FLOOR PLAN**















#### ANNECY FLOOR PLAN







# WHAT IS EPIC CABINS FOR?



#### CONCEPT

**EPIC CABINS** provides premium, modular solutions designed for various outdoor living and hospitality needs. Our products are tailored for:

- Resort developers, holiday parks, and campsites looking to enhance guest experiences with unique, sustainable cabins and recreational modules.
- Property owners aiming to create personal retreats or Airbnb businesses with distinctive, customizable, and high-quality living spaces.
- Waterfront properties needing floating solutions such as hotels, saunas, or terraces.
- Outdoor experiences, with standalone recreational elements like saunas, bars, jacuzzis, and barbecue areas.

EPIC CABINS transforms any outdoor space into a luxurious, functional environment, offeri