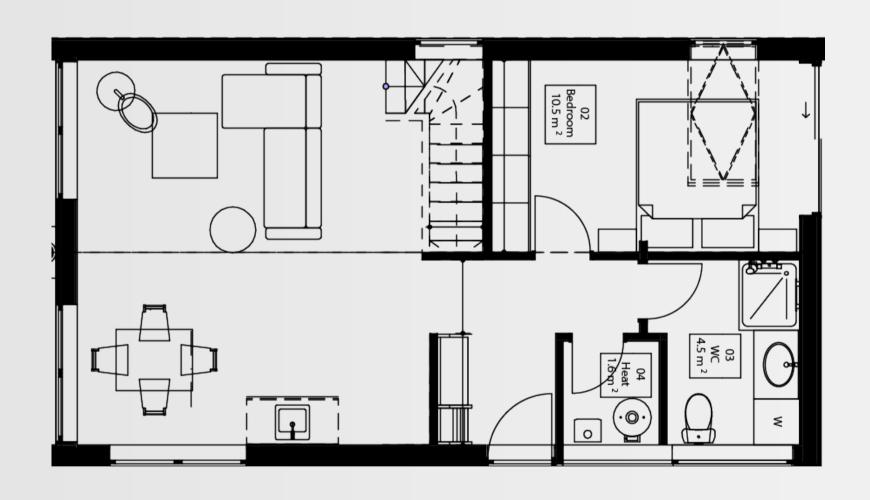

nd enjoyable stay. These are not mere structures—they are designed as modern, fully equipped mini-resorts, aligning with guests' growing desire for beautifully designed, experience-driven accommodations.

In a world where travelers increasingly prioritize design, aesthetics, and unique experiences, EPIC CABINS stands out by capturing attention and exceeding expectations, offering a next-generation solution that redefines what a cabin can be.















# **DUNE-Q FLOOR PLAN**















## **DUNE-Y FLOOR PLAN**















## **DUNE-Z FLOOR PLAN**











#### **DUNE-I FLOOR PLAN**

















## **CORE FLOOR PLAN**











## STELLAR FLOOR PLAN















#### SKYLIGHT FLOOR PLAN

















#### **NUTSA FLOOR PLAN**















#### ANNECY FLOOR PLAN







# WHAT IS EPIC CABINS FOR?



#### CONCEPT

**EPIC CABINS** provides premium, modular solutions designed for various outdoor living and hospitality needs. Our products are tailored for:

- Resort developers, holiday parks, and campsites looking to enhance guest experiences with unique, sustainable cabins and recreational modules.
- Property owners aiming to create personal retreats or Airbnb businesses with distinctive, customizable, and high-quality living spaces.
- Waterfront properties needing floating solutions such as hotels, saunas, or terraces.
- Outdoor experiences, with standalone recreational elements like saunas, bars, jacuzzis, and barbecue areas.

EPIC CABINS transforms any outdoor space into a luxurious, functional environment, offering a complete ecosystem for modern out