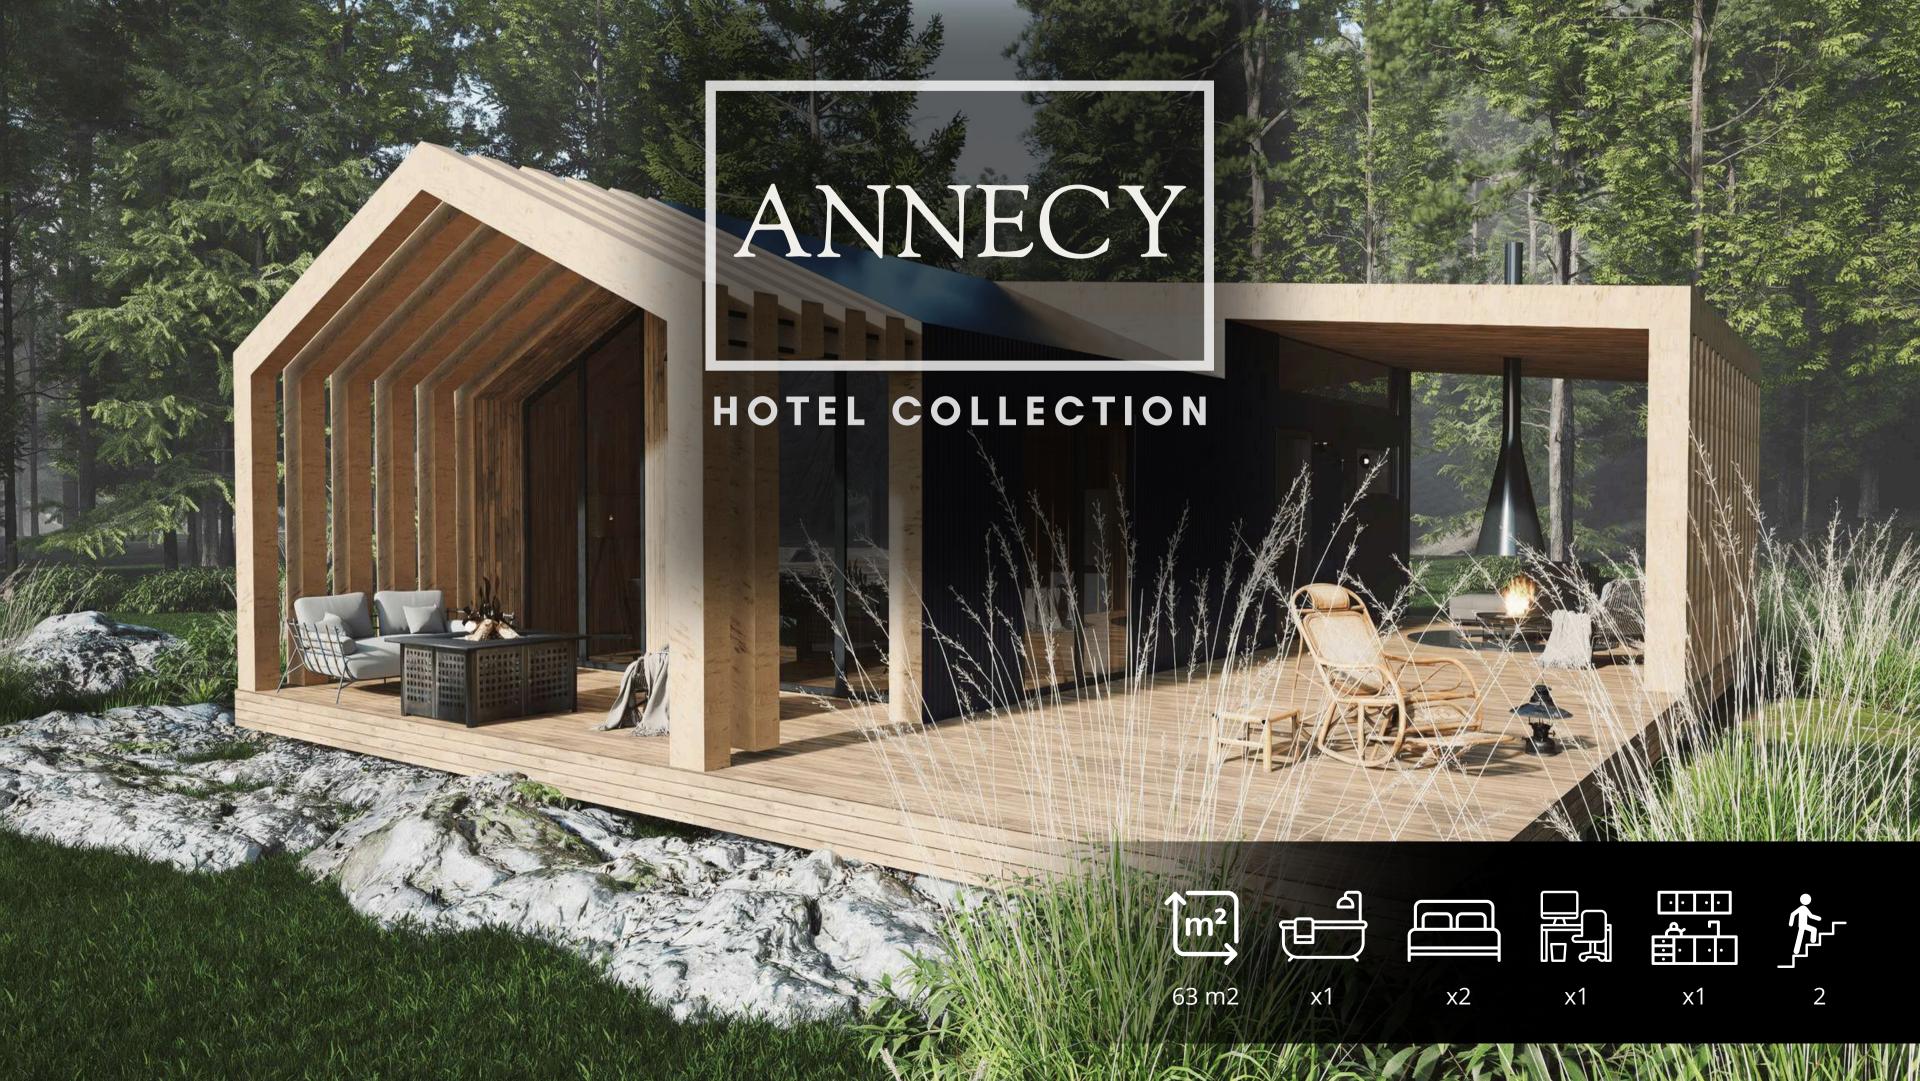

features necessary for a seamless and enjoyable stay. These are not mere structures—they are designed as modern, fully equipped mini-resorts, aligning with guests' growing desire for beautifully designed, experience-driven accommodations.

In a world where travelers increasingly prioritize design, aesthetics, and unique experiences, EPIC CABINS stands out by capturing attention and exceeding expectations, offering a next-generation solution that redefines what a cabin can be.















# **DUNE-Q FLOOR PLAN**















## **DUNE-Y FLOOR PLAN**















## **DUNE-Z FLOOR PLAN**











#### **DUNE-I FLOOR PLAN**

















## **CORE FLOOR PLAN**











## STELLAR FLOOR PLAN















#### SKYLIGHT FLOOR PLAN

















#### **NUTSA FLOOR PLAN**















#### ANNECY FLOOR PLAN







# WHAT IS EPIC CABINS FOR?



#### CONCEPT

**EPIC CABINS** provides premium, modular solutions designed for various outdoor living and hospitality needs. Our products are tailored for:

- Resort developers, holiday parks, and campsites looking to enhance guest experiences with unique, sustainable cabins and recreational modules.
- Property owners aiming to create personal retreats or Airbnb businesses with distinctive, customizable, and high-quality living spaces.
- Waterfront properties needing floating solutions such as hotels, saunas, or terraces.
- Outdoor experiences, with standalone recreational elements like saunas, bars, jacuzzis, and barbecue areas.

EPIC CABINS transforms any outdoor space into a luxurious, functional environment, offering