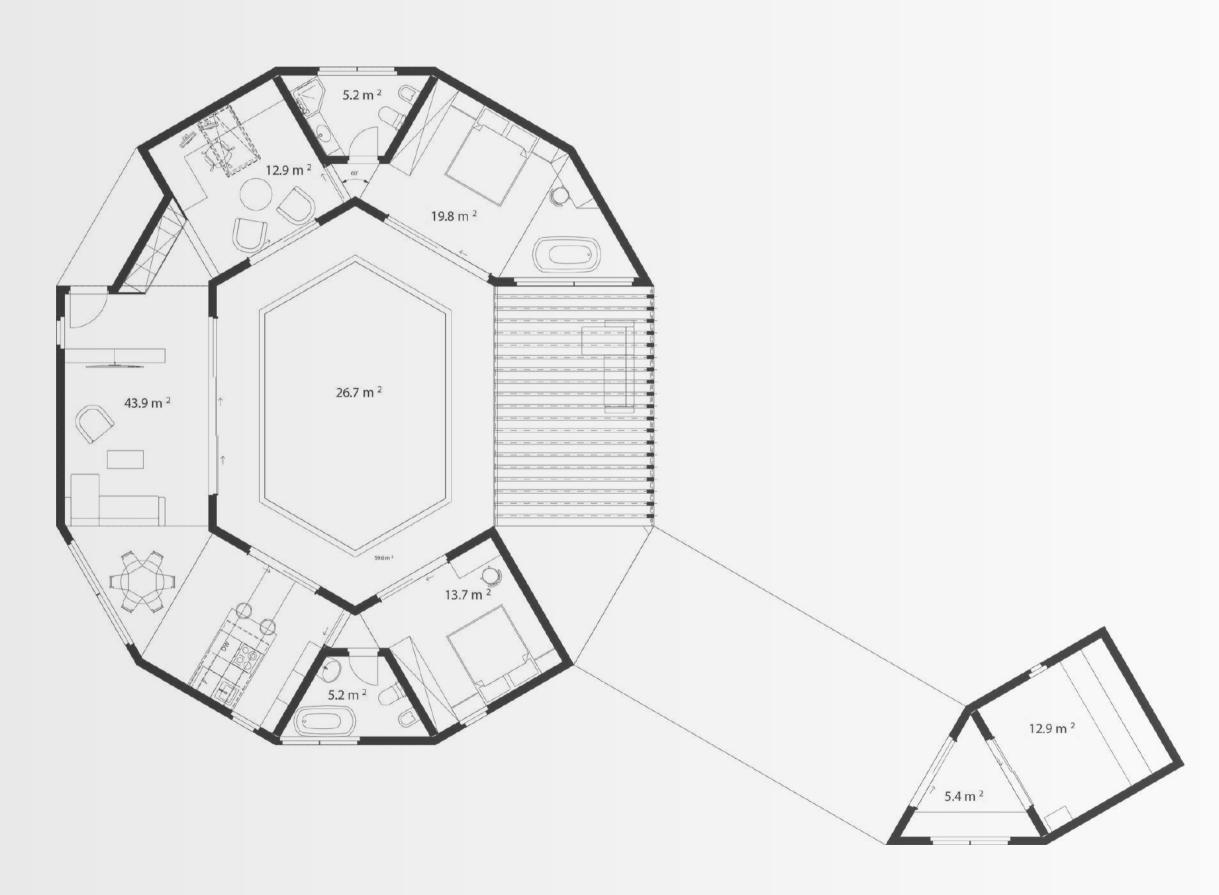

ghest standards, offering a level of

quality that rivals boutique hotels. From precision joinery to the finest finishes, each cabin is a testament to luxury and durability.

Whether for personal use or hospitality purposes, EPIC CABINS deliver unmatched comfort, with all the features necessary for a seamless and enjoyable stay. These are not mere structures—they are designed as modern, fully equipped mini-resorts, aligning with guests' growing desire for beautifully designed, experience-driven accommodations.

In a world where travelers increasingly prioritize design, aesthetics, and unique experiences, EPIC CABINS stands out by capturing attention and exceeding expectations, offering a next-generation solution that redefines what a cabin can be.















# **DUNE-Q FLOOR PLAN**















## **DUNE-Y FLOOR PLAN**















## **DUNE-Z FLOOR PLAN**











#### **DUNE-I FLOOR PLAN**

















## **CORE FLOOR PLAN**











## STELLAR FLOOR PLAN















#### SKYLIGHT FLOOR PLAN

















#### **NUTSA FLOOR PLAN**















#### ANNECY FLOOR PLAN







# WHAT IS EPIC CABINS FOR?



#### CONCEPT

**EPIC CABINS** provides premium, modular solutions designed for various outdoor living and hospitality needs. Our products are tailored for:

- Resort developers, holiday parks, and campsites looking to enhance guest experiences with unique, sustainable cabins and recreational modules.
- Property owners aiming to create personal retreats or Airbnb businesses with distinctive, customizable, and high-quality living spaces.
- Waterfront p